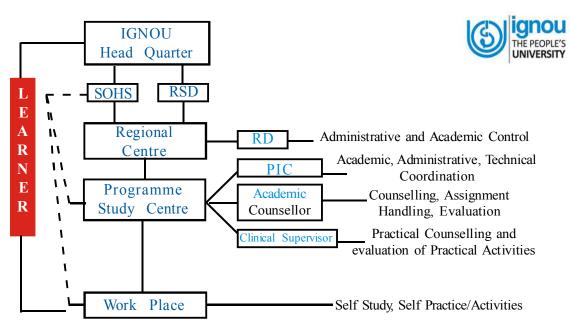

# 3.11 Programme Delivery

The programme is implemented through a network of Programme Study Centres (PSCs) all over the country. These PSCs are located in Colleges of Nursing recognized by Indian Nursing Council (INC) and State Nursing Council. Appendix-VIII

Face-to-face Academic Counseling is conducted at PSC by Academic Counselors and Practicals are supervised by Academic Counselors attached to the PSC in the clinical area and community field (Academic Counselors and Clinical Supervisors are teachers who teach in Colleges of Nursing). In addition to theory, students also carry on self-activities at their workplace and maintain records as given in practical blocks.

For the practical hands on training, the students will be posted in the hospital and community field attached with a Programme Study Centre. A maximum of 30 students will be attached to a programme study centre. The students are required to undergo compulsory contact sessions. Theory Counseling and Practical Sessions are held 8 hours per day and self activities are also performed @ 8 hours/day. Supervised activities need to be completed under the supervision of clinical supervisors, whereas self activities are carried out at work place of the student.