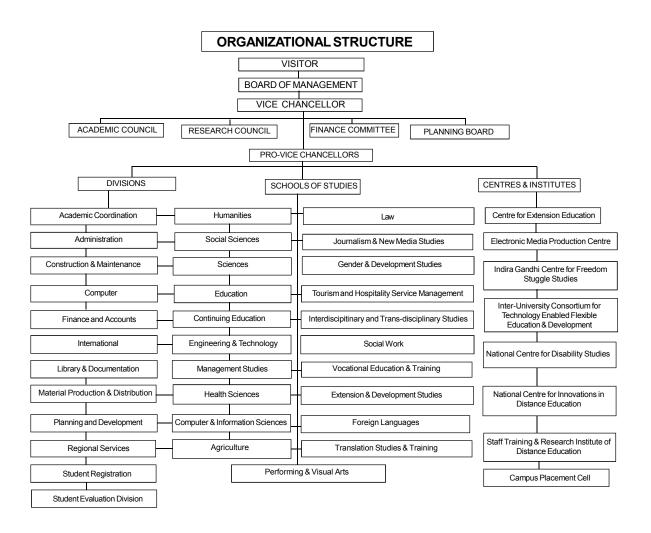

#### 1.4 The Schools of Studies

With a view to develop interdisciplinary studies, the University operates through its Schools of Studies. Each School is headed by a Director who arranges to plan, supervise, develop and organize its academic programmes and courses in coordination with the School staff and different academic, administrative and service wings of the University. The emphasis is on providing a wide choice of courses at different levels. The following Schools of Studies currently are in operation:

- School of Humanities (SOH)
- School of Social Sciences (SOSS)
- School of Sciences (SOS)
- School of Education (SOE)
- School of Continuing Education (SOCE)
- School of Engineering and Technology (SOET)
- School of Management Studies (SOMS)
- School of Health Sciences (SOHS)
- School of Computer and Information Sciences (SOCIS)
- School of Agriculture (SOA)
- School of Law (SOL)
- School of Journalism and New Media Studies (SOJNMS)
- School of Gender and Development Studies (SOGDS)
- School of Tourism and Hospitality Service Management (SOTHSM)
- School of Interdisciplinary and Trans-disciplinary Studies (SOITS)
- School of Social Work (SOSW)
- School of Vocational Education and Training (SOVET)
- School of Extension and Development Studies (SOEDS)
- School of Foreign Languages (SOFL)
- School of Translation Studies and Training (SOTST)
- School of Performing and Visual Arts (SOPVA)